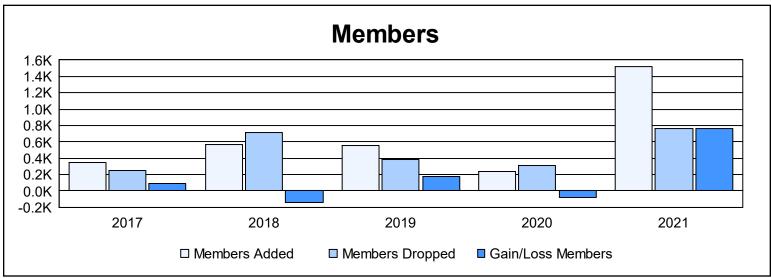

District 315B3 As of June 2021 Cumulative

| Year      | New<br>Clubs | Dropped<br>Clubs | Gain/<br>Loss<br>Clubs | New<br>Members | Charter<br>Members | Reinstate<br>Members | Transfer<br>Members | Total<br>Member<br>Added | Total<br>Members<br>Dropped | Gain/<br>Loss<br>Members |
|-----------|--------------|------------------|------------------------|----------------|--------------------|----------------------|---------------------|--------------------------|-----------------------------|--------------------------|
| 2016-2017 | 8            | 7                | 1                      | 137            | 193                | 10                   | 2                   | 342                      | 249                         | 93                       |
| 2017-2018 | 7            | 18               | -11                    | 234            | 229                | 77                   | 33                  | 573                      | 717                         | -144                     |
| 2018-2019 | 13           | 8                | 5                      | 173            | 297                | 73                   | 10                  | 553                      | 379                         | 174                      |
| 2019-2020 | 4            | 3                | 1                      | 85             | 110                | 23                   | 14                  | 232                      | 306                         | -74                      |
| 2020-2021 | 22           | 3                | 19                     | 763            | 594                | 48                   | 119                 | 1,524                    | 767                         | 757                      |
| Average   | 11           | 8                | 3                      | 278            | 285                | 46                   | 36                  | 645                      | 484                         | 161                      |